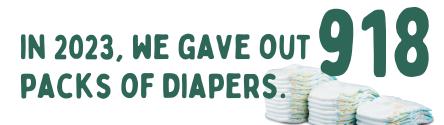

## SIZES 3-7 NEEDED ALONG WITH PULL-UPS & WIPES.

Crossroads is collecting diapers & wipes in February. Drop off your contribution during our office hours.

DISPOSABLE DIAPERS FOR A SINGLE BABY WILL COST APPROX. \$60 PER MONTH AND \$720 PER YEAR.