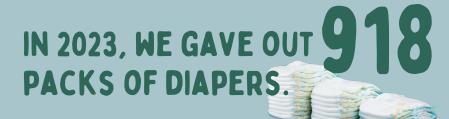

## SIZES 3-7 NEEDED ALONG WITH PULL-UPS & WIPES.

Crossroads is collecting diapers & wipes in February. Drop off your contribution during our office hours.

DISPOSABLE DIAPERS FOR A SINGLE BABY WILL COST APPROX. \$60 PER MONTH AND \$720 PER YEAR.